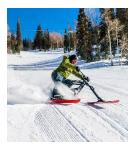

## Big Sky Resort Mountain Sports & Lessons

Explore more of the mountain and in a new way. Gather your friends and family for a special lesson of combining the familiarity of riding a bike with the fun of sliding on snow!